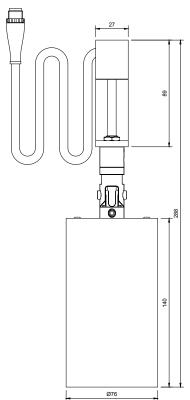

#### **SPECIFICATION**

Supply Voltage: 48V DC to Track-Pipe® connector

Primary Material: Aluminium

Stone Rumbled™ Aluminium, Black Finish:

0.7kg Weight:

Mounting: Track-Pipe® hook

IP Rating: IP20 CRI: 90 CRI

0-1650 lm / 2700K Luminous Flux:

0-1750 lm/3000K

0-1875 lm / 3500K (by request)

0-1935 lm / 4000K

Luminaire Efficacy: up to 101 lm/W

Current (mA max.): 350 mA Power Consumption (max. 14.5 W

typ.):

Colour Temperature: 2700K, 3000K, 3500K (by request), 4000K

Colour Consistency: ≤ 1x2 MacAdam Ellipses Colour Stability: <0.003 & u',v' 50,000 hrs 50,000 hrs L70/B0/F0 Lumen Maintenance:

21°, 38°, 59°, Spreader (22°x63°), Wall Wash Optics / Beam Angles:

Accessories: Honeycomb Louvre Ambient -20°C/+25°C Operating Temp: Control: switched, DALI

#### **MOUNTINGS**

TRACK-PIPE®

For fixing to low voltage Track-Pipe® systems.

Finish: Stone Rumbled  $^{\text{TM}}$ 

Black

Material: Aluminium

DC Voltage Type: IP Rating: IP20

CE/UKCA Certification: