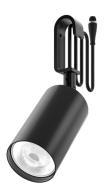

#### PRODUCT DESCRIPTION

Ninety-Nine is a simple, modernist spotlight made from heavy-gauge, extruded aluminium. Configurable high-performance light engine with comprehensive BIM and photometry data. Available in VOC free Eco paint finishes , black anodised or Stone Rumbled for maximum Circular Economy. (Swivel component stone rumbled on painted finishes.) Made in the UK and tested to BS EN 60598 | CE | UKCA.

#### **SPECIFICATION**

Supply Voltage: 48V DC to Track-Pipe® connector

Primary Material: Aluminium

Stone Rumbled™ Aluminium, Black Finish:

0.7kg Weight:

Mounting: Track-Pipe® hook

IP Rating: IP20 CRI: 90 CRI

#### **MOUNTINGS**

TRACK-PIPE®

For fixing to low voltage Track-Pipe® systems.

Finish: Stone Rumbled  $^{\text{TM}}$ 

Black

Material: Aluminium

DC Voltage Type: IP Rating: IP20

CE/UKCA Certification: