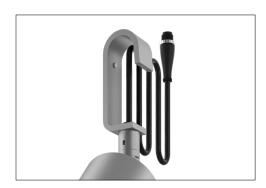

#### PRODUCT DESCRIPTION

Ninety-Nine is a simple, modernist spotlight made from heavy-gauge, extruded aluminium. Configurable high-performance light engine with comprehensive BIM and photometry data. Available in VOC free Eco paint finishes , black anodised or Stone Rumbled for maximum Circular Economy. (Swivel component stone rumbled on painted finishes.) Made in the UK and tested to BS EN 60598 | CE | UKCA.

#### **SPECIFICATION**

Supply Voltage: 48V DC to Track-Pipe® connector

Primary Material: Aluminium

Stone Rumbled™ Aluminium, Black Finish:

0.7kg Weight:

Mounting: Track-Pipe® hook

IP Rating: IP20 CRI: 90 CRI

#### **MOUNTINGS**

TRACK-PIPE®

For fixing to low voltage Track-Pipe® systems.

Finish: Stone Rumbled  $^{\text{TM}}$ 

Black

Material: Aluminium

DC Voltage Type: IP Rating: IP20

CE/UKCA Certification: