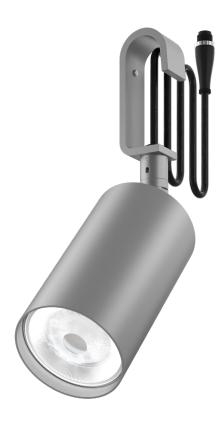

#### PRODUCT DESCRIPTION

Ninety-Nine is a simple, modernist spotlight made from heavy-gauge, extruded aluminium. Configurable high-performance light engine with comprehensive BIM and photometry data. Available in VOC free Eco paint finishes , black anodised or Stone Rumbled for maximum Circular Economy. (Swivel component stone rumbled on painted finishes.) Made in the UK and tested to BS EN 60598 | CE | UKCA.

#### **SPECIFICATION**

Supply Voltage: 48V DC to Track-Pipe® connector

Primary Material: Aluminium

Stone Rumbled™ Aluminium, Black Finish:

0.7kg Weight:

Mounting: Track-Pipe® hook

IP Rating: IP20 CRI: 90 CRI

#### **MOUNTINGS**

TRACK-PIPE®

For fixing to low voltage Track-Pipe® systems.

Finish: Stone Rumbled  $^{\text{TM}}$ 

Black

Material: Aluminium

DC Voltage Type: IP Rating: IP20

CE/UKCA Certification: