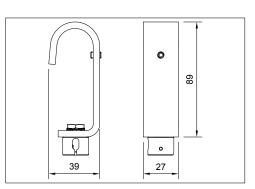

#### **SPECIFICATION**

Supply Voltage: 48V DC to Track-Pipe® connector

Primary Material: Aluminium

Stone Rumbled™ Aluminium, Black Finish:

0.7kg Weight:

Mounting: Track-Pipe® hook

IP Rating: IP20 CRI: 90 CRI

#### **MOUNTINGS**

TRACK-PIPE®

For fixing to low voltage Track-Pipe® systems.

Finish: Stone Rumbled  $^{\text{TM}}$ 

Black

Material: Aluminium

DC Voltage Type: IP Rating: IP20

CE/UKCA Certification: