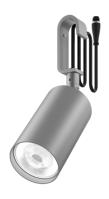

#### PRODUCT DESCRIPTION

Ninety-Nine is a simple, modernist spotlight made from heavy-gauge, extruded aluminium. Configurable high-performance light engine with comprehensive BIM and photometry data. Available in VOC free Eco paint finishes , black anodised or Stone Rumbled for maximum Circular Economy. (Swivel component stone rumbled on painted finishes.) Made in the UK and tested to BS EN 60598 | CE | UKCA.

#### **SPECIFICATION**

Supply Voltage: 48V DC to Track-Pipe® connector

Primary Material: Aluminium

Stone Rumbled™ Aluminium, Black Finish:

0.7kg Weight:

Mounting: Track-Pipe® hook

IP Rating: IP20 CRI: 90 CRI

#### **MOUNTINGS**

TRACK-PIPE®

For fixing to low voltage Track-Pipe® systems.

Finish: Stone Rumbled  $^{\text{TM}}$ 

Black

Material: Aluminium

DC Voltage Type: IP Rating: IP20

CE/UKCA Certification: